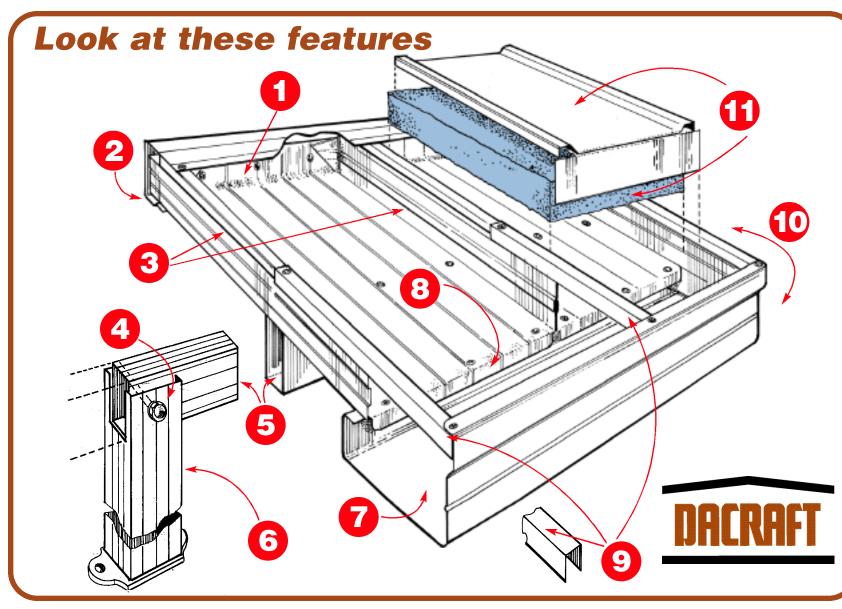

for the dealer or factory direct representative in your area call 1•800•322•7238

Seamless folded metal forms a waterproof back wall

Heavy guage aluminum hanging rail for attachment to wall

3" Structural ribs for superior strength

3/8" bolts secure tilt beams to posts

2" x 4"Extruded aluminum tilt beam – commercial quality – extra heavy duty material

8

2

3

4

5

Commercial quality 3" x 3" extruded aluminum fluted posts

Large easy to clean gutter

Panel ends fold at gutter to create leakresistent attachment

Heavy guage aluminum gutter brackets for strength and durability

Roll formed aluminum sides enhance appearance and eliminate habitat for birds

*Optional Insulation Package* – improves thermal efficiency and reduces noise