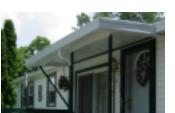

for the dealer or factory direct representative in your area call 1•800•322•7238

Seamless folded metal forms a waterproof back wall

Heavy guage aluminum hanging rail for attachment to wall

3" Structural ribs for superior strength

Large easy to clean gutter

Panel ends fold at gutter to create leakresistent attachment

Heavy guage aluminum gutter brackets for strength and durability

Roll formed aluminum sides enhance appearance and eliminate habitat for birds